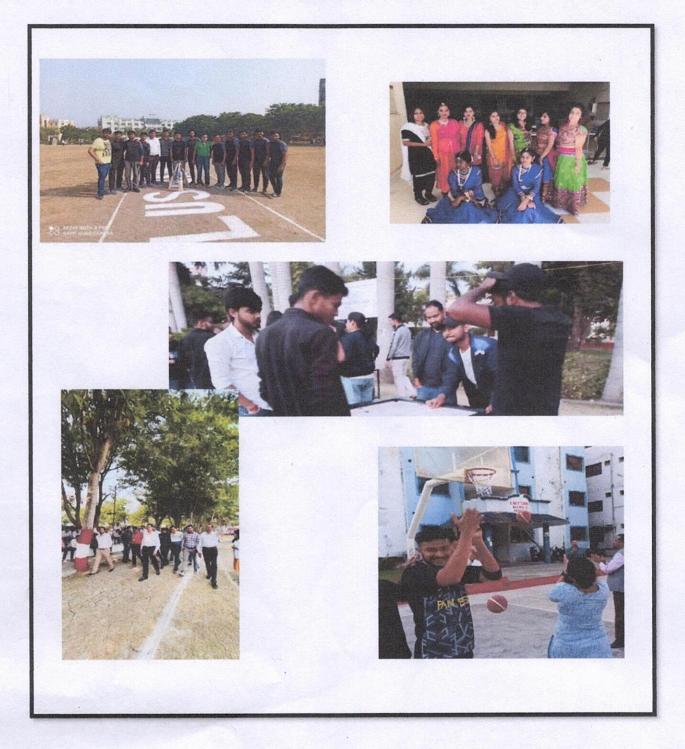

## CULTURAL REPORT 2017-18

## Annual Cultural and Literary Festival of Index Institute of Dental Sciences (IIDS), "ATHENA-2017"

The Cultural committee of Index Institute of Dental Sciences, Indore provides opportunities for students rich in talent to take part and discover their capabilities in various co-curricular activities. This activities and events provide exposure to our students and help them in their overall development.

The Cultural Association provides a platform to students to fulfill above mentioned objectives.

The committee works constantly for development of students and their personalities along with Academics.

The annual cultural programme "Athena-2017" of Index Institute of Dental Sciences, Indore was held from 14th December 2017 to 16th December 2017. The cultural programme gives an opportunity to students to present their talents in different fields like music, dance, literary, fine arts etc. Index Institute of Dental Sciences, Indore Organised different competitions under the cultural event "ATHENA". The different cultural events were started with debate competition on 14th December 2017. The topic given for the debate was "College Uniform should be mandatory or not" ". There were 13 students participated in debate completion and the winner was Mahima Mathur BDS 1st year. Then very next event was essay writing competition was held in the Exam hall and the topic for the essay writing was "Role of Coaching classes in career building of students". There were 34 students were participated in the essay writing competition and the winner was Nilakshi Trivedi BDS 2<sup>nd</sup> year.

## Annual Sports Meet of Index Institute of Dental Sciences, "ATHENA-2017"

Physical Education is an integral part of the total education system. It helps in the attainment of the ultimate aim of education i.e. the achievement of holistic development. Sports play a vital role in the student's life. The sports develop discipline, the spirit of sports man ship and inculcate the qualities of team spirit and leadership among the students. Index Institute of Dental Sciences, Indore held annual sports meet-2017 from 18<sup>th</sup> December 2017 to 22<sup>th</sup> December 2017. The sporting calendar this year is once again full with a wide range of sporting opportunities available to our students and staff.

The events started on 18<sup>th</sup> December afternoon with badminton prelims and basketball. It was followed by throw ball and badminton finals on 19<sup>th</sup> December. On 20<sup>th</sup> December cricket matches were played in the morning followed by indoor games like carom, chess and ludo in the evening.

The sports track events were started which include 100M, 200M, Relay, Lemon spoon, Sack 3ft race followed by field events Shot-put, Discus throw, Kho-kho and Tug of war both for students and staff as per the sports schedule. All sports were played and enjoyed by both students and faculties. At 4 o'clock there was a march past of all the students. The Dean, Dr. Priyank Banthia took the salute. It